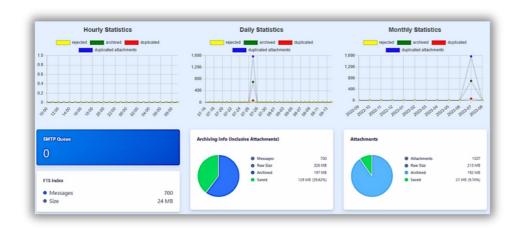

# **Key Capabilities**

- User-friendly web based dashboard.
  - Usage and performance
- tracking in hourly, daily and monthly basis.
- Storage usage analysis.
  - Manage and maintain
- organization users from a single dashboard.
- Provide insights to each individual users.