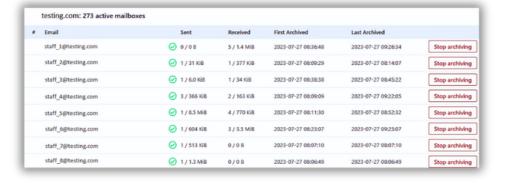

# **Key Capabilities**

- User-friendly web based dashboard.
  - Usage and performance
- tracking in hourly, daily and monthly basis.
- Storage usage analysis.
  - Manage and maintain
- organization users from a single dashboard.
- Provide insights to each individual users.